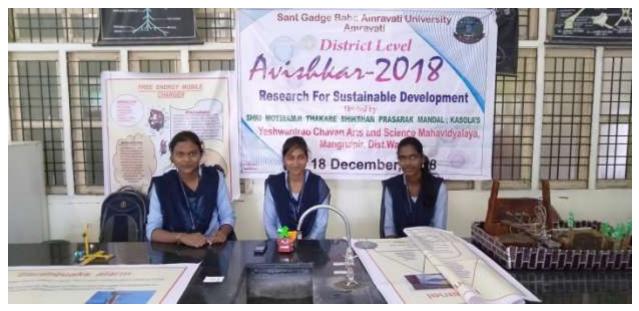

### Matoshri Subhadrabai Patil and Late Pandurangji Thakare Commerce College Manora, Dist: Washim

**2.3.1** Student centric methods, such as experiential learning, participative learning and problem solving methodologies are used for enhancing learning experiences

#### Avishkar









## **Practical Photos**



# District Level Avishkar 2019 organised by Our College









## **Group Discussion**





Water Analysis





## **Botanical Garden**





Management observing Botanical Garden

Study Tour



Study tour to Chikhaldara Hill Station



## Study tour to parva Dam





Lab visit to Shri Shivaji College Akola





## Study tour to Handloom centre at karanja lad

## (Dept of Home Economics)





Science Faculty Study tour to Lonar Crator

#### M.S.P. Art's Science and K.P.T. Commerce College, Manora, Dist Washim Department of Physics Final Project Submission Class - B.Sc. III (Sem-VI)

Session - 2018-19

| Sr. No. | Name of the Students             | Title of Project                                           |
|---------|----------------------------------|---