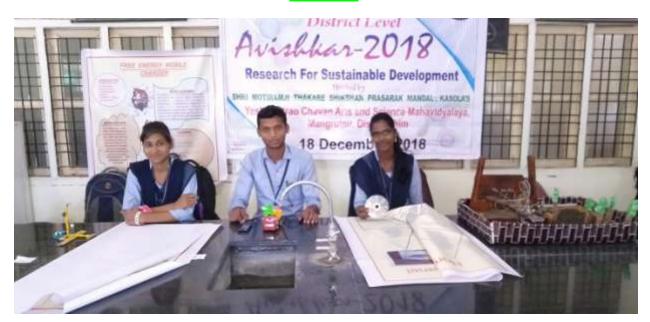

### Matoshri Subhadrabai Patil and Late Pandurangji Thakare Commerce College Manora, Dist: Washim

**2.3.1** Student centric methods, such as experiential learning, participative learning and problem solving methodologies are used for enhancing learning experiences

#### Avishkar









## **Practical Photos**



# District Level Avishkar 2019 organised by Our College









## **Group Discussion**





Water Analysis





## **Botanical Garden**





Management observing Botanical Garden

Study Tour



Study tour to Chikhaldara Hill Station



## Study tour to parva Dam





Lab visit to Shri Shivaji College Akola





## Study tour to Handloom centre at karanja lad

## (Dept of Home Economics)





Science Faculty Study tour to Lonar Crator

#### M.S.P. Art's Science and K.P.T. Commerce College, Manora, Dist Washim Department of Physics Final Project Submission Class - B.Sc. III (Sem-VI)

Session - 2018-19

| Sr. No. | Name of the Students             | Title of Project                                           |
|---------|----------------------------------|-