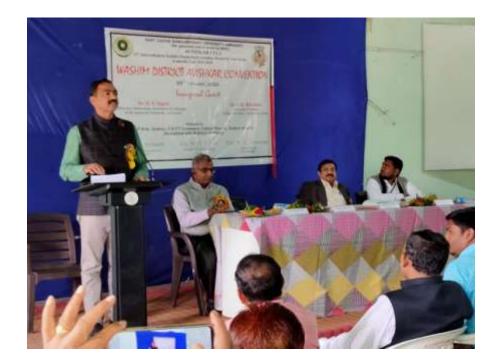

### Matoshri Subhadrabai Patil and Late Pandurangji Thakare Commerce College Manora, Dist: Washim

**2.3.1** Student centric methods, such as experiential learning, participative learning and problem solving methodologies are used for enhancing learning experiences

#### Avishkar









## **Practical Photos**



# District Level Avishkar 2019 organised by Our College









## **Group Discussion**





Water Analysis





## **Botanical Garden**





Management observing Botanical Garden

Study Tour



Study tour to Chikhaldara Hill Station



## Study tour to parva Dam





Lab visit to Shri Shivaji College Akola





## Study tour to Handloom centre at karanja lad

## (Dept of Home Economics)





Science Faculty Study tour to Lonar Crator

#### M.S.P. Art's Science and K.P.T. Commerce College, Manora, Dist Washim Department of Physics Final Project Submission Class - B.Sc. III (Sem-VI)

Session - 2018-19

| Sr. No. | Name of the Students             | Title of Project                                           |
|---------|----------------------------------|------------------------------------------------------------|
| 1)      | Ku. Dnyaneshwari P.<br>