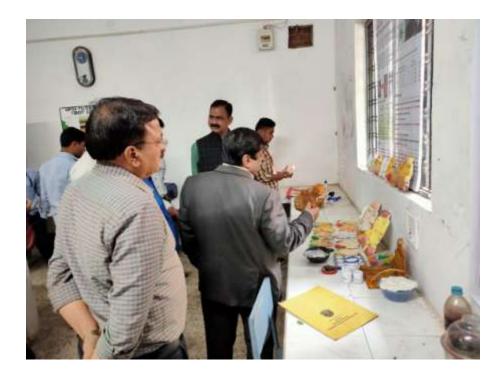

### Matoshri Subhadrabai Patil and Late Pandurangji Thakare Commerce College Manora, Dist: Washim

**2.3.1** Student centric methods, such as experiential learning, participative learning and problem solving methodologies are used for enhancing learning experiences

#### Avishkar









## **Practical Photos**



# District Level Avishkar 2019 organised by Our College









## **Group Discussion**





Water Analysis





## **Botanical Garden**





Management observing Botanical Garden

Study Tour



Study tour to Chikhaldara Hill Station



## Study tour to parva Dam





Lab visit to Shri Shivaji College Akola





## Study tour to Handloom centre at karanja lad

## (Dept of Home Economics)





Science Faculty Study tour to Lonar Crator

#### M.S.P. Art's Science and K.P.T. Commerce College, Manora, Dist Washim Department of Physics Final Project Submission Class - B.Sc. III (Sem-VI)

Session - 2018-19

| Sr. No. | Name of the Students             | Title of Project                                           |
|---------|----------------------------------|------------------------------------------------------------|
| 1)      | Ku. Dnyaneshwari P.<br>Ch