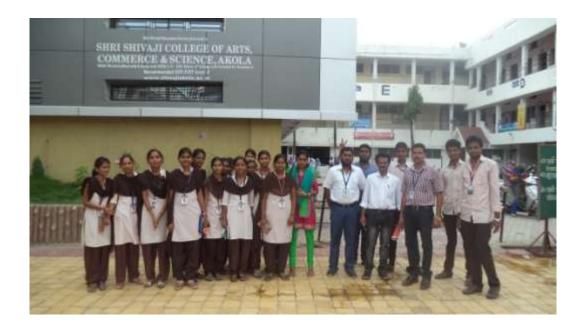

### Matoshri Subhadrabai Patil and Late Pandurangji Thakare Commerce College Manora, Dist: Washim

**2.3.1** Student centric methods, such as experiential learning, participative learning and problem solving methodologies are used for enhancing learning experiences

#### Avishkar









## **Practical Photos**



# District Level Avishkar 2019 organised by Our College









## **Group Discussion**





Water Analysis





## **Botanical Garden**





Management observing Botanical Garden

Study Tour



Study tour to Chikhaldara Hill Station



## Study tour to parva Dam





Lab visit to Shri Shivaji College Akola





## Study tour to Handloom centre at karanja lad

## (Dept of Home Economics)





Science Faculty Study tour to Lonar Crator

#### M.S.P. Art's Science and K.P.T. Commerce College, Manora, Dist Washim Department of Physics Final Project Submission Class - B.Sc. III (Sem-VI)

Session - 2018-19

| Sr. No. | Name of the Students             | Title of Project                                           |
|---------|----------------------------------|------------------------------------------------------------|
| 1)      | Ku. Dnyaneshwari P.<br>Chaudhari | Monostable Multivibrator                                   |
| 2)      | Ku. Supriya S.<br>Thombare       | Phase & Frequency of Electrical signal using CRO           |
| 3)      | Amar B. Gaik