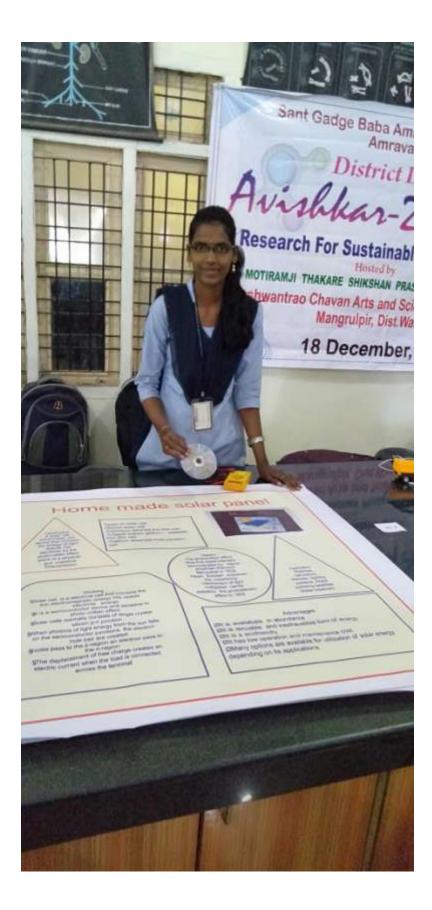

### Matoshri Subhadrabai Patil and Late Pandurangji Thakare Commerce College Manora, Dist: Washim

**2.3.1** Student centric methods, such as experiential learning, participative learning and problem solving methodologies are used for enhancing learning experiences

#### Avishkar









## **Practical Photos**



# District Level Avishkar 2019 organised by Our College









## **Group Discussion**





Water Analysis





## **Botanical Garden**





Management observing Botanical Garden

Study Tour



Study tour to Chikhaldara Hill Station



## Study tour to parva Dam





Lab visit to Shri Shivaji College Akola





## Study tour to Handloom centre at karanja lad

## (Dept of Home Economics)





Science Faculty Study tour to Lonar Crator

#### M.S.P. Art's Science and K.P.T. Commerce College, Manora, Dist Washim Department of Physics Final Project Submission Class - B.Sc. III (Sem-VI)

Session - 2018-19

| Sr. No. | Name of the Students             | Title of Project                                           |
|---------|----------------------------------|-------