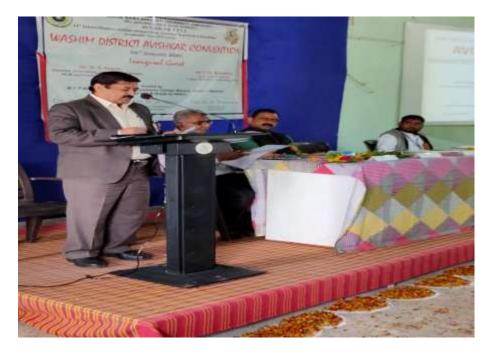

### Matoshri Subhadrabai Patil and Late Pandurangji Thakare Commerce College Manora, Dist: Washim

**2.3.1** Student centric methods, such as experiential learning, participative learning and problem solving methodologies are used for enhancing learning experiences

#### Avishkar









## **Practical Photos**



# District Level Avishkar 2019 organised by Our College









## **Group Discussion**





Water Analysis





## **Botanical Garden**





Management observing Botanical Garden

Study Tour



Study tour to Chikhaldara Hill Station



## Study tour to parva Dam





Lab visit to Shri Shivaji College Akola





## Study tour to Handloom centre at karanja lad

## (Dept of Home Economics)





Science Faculty Study tour to Lonar Crator

#### M.S.P. Art's Science and K.P.T. Commerce College, Manora, Dist Washim Department of Physics Final Project Submission Class - B.Sc. III (Sem-VI)

Session - 2018-19

| Sr. No. | Name of the Students             | Title of Project                                           |
|---------|----------------------------------|------------------------------------------------------------|
| 1)      | Ku. Dnyaneshwari P.