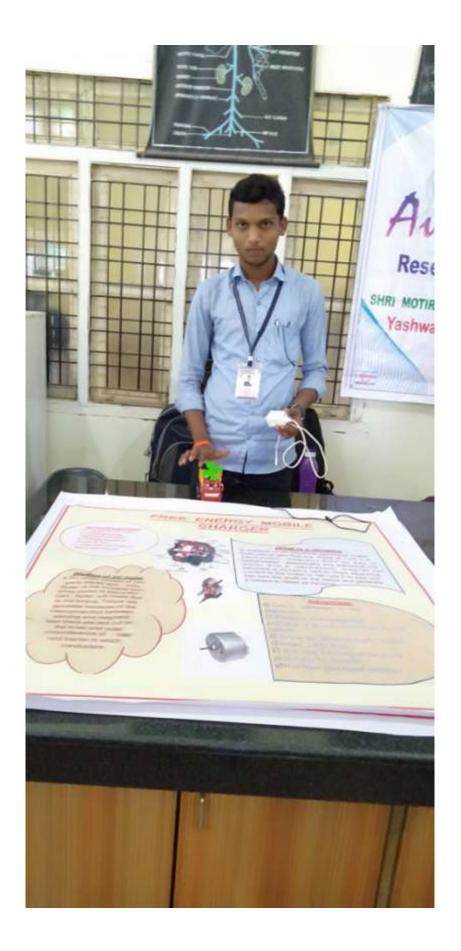

### Matoshri Subhadrabai Patil and Late Pandurangji Thakare Commerce College Manora, Dist: Washim

**2.3.1** Student centric methods, such as experiential learning, participative learning and problem solving methodologies are used for enhancing learning experiences

#### Avishkar









## **Practical Photos**



# District Level Avishkar 2019 organised by Our College









## **Group Discussion**





Water Analysis





## **Botanical Garden**





Management observing Botanical Garden

Study Tour



Study tour to Chikhaldara Hill Station



## Study tour to parva Dam





Lab visit to Shri Shivaji College Akola





## Study tour to Handloom centre at karanja lad

## (Dept of Home Economics)





Science Faculty Study tour to Lonar Crator

#### M.S.P. Art's Science and K.P.T. Commerce College, Manora, Dist Washim Department of Physics Final Project Submission Class - B.Sc. III (Sem-VI)

Session - 2018-19

| Sr. No. | Name of the Students             | Title of Project                                           |
|---------|----------------------------------|-----