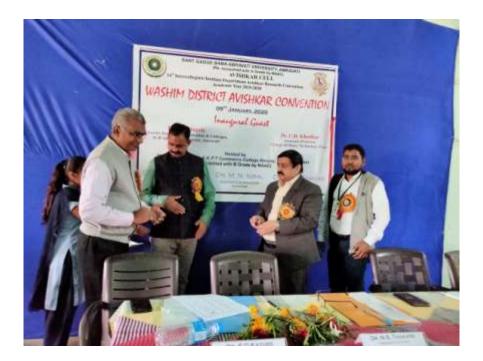

### Matoshri Subhadrabai Patil and Late Pandurangji Thakare Commerce College Manora, Dist: Washim

**2.3.1** Student centric methods, such as experiential learning, participative learning and problem solving methodologies are used for enhancing learning experiences

#### Avishkar









## **Practical Photos**



# District Level Avishkar 2019 organised by Our College









## **Group Discussion**





Water Analysis





## **Botanical Garden**





Management observing Botanical Garden

Study Tour



Study tour to Chikhaldara Hill Station



## Study tour to parva Dam





Lab visit to Shri Shivaji College Akola





## Study tour to Handloom centre at karanja lad

## (Dept of Home Economics)





Science Faculty Study tour to Lonar Crator

#### M.S.P. Art's Science and K.P.T. Commerce College, Manora, Dist Washim Department of Physics Final Project Submission Class - B.Sc. III (Sem-VI)

Session - 2018-19

| Sr. No. | Name of the Students             | Title of Project                                           |
|---------|----------------------------------|------------------------------------------------------------|
| 1)      | Ku. Dnyaneshwari P.<b